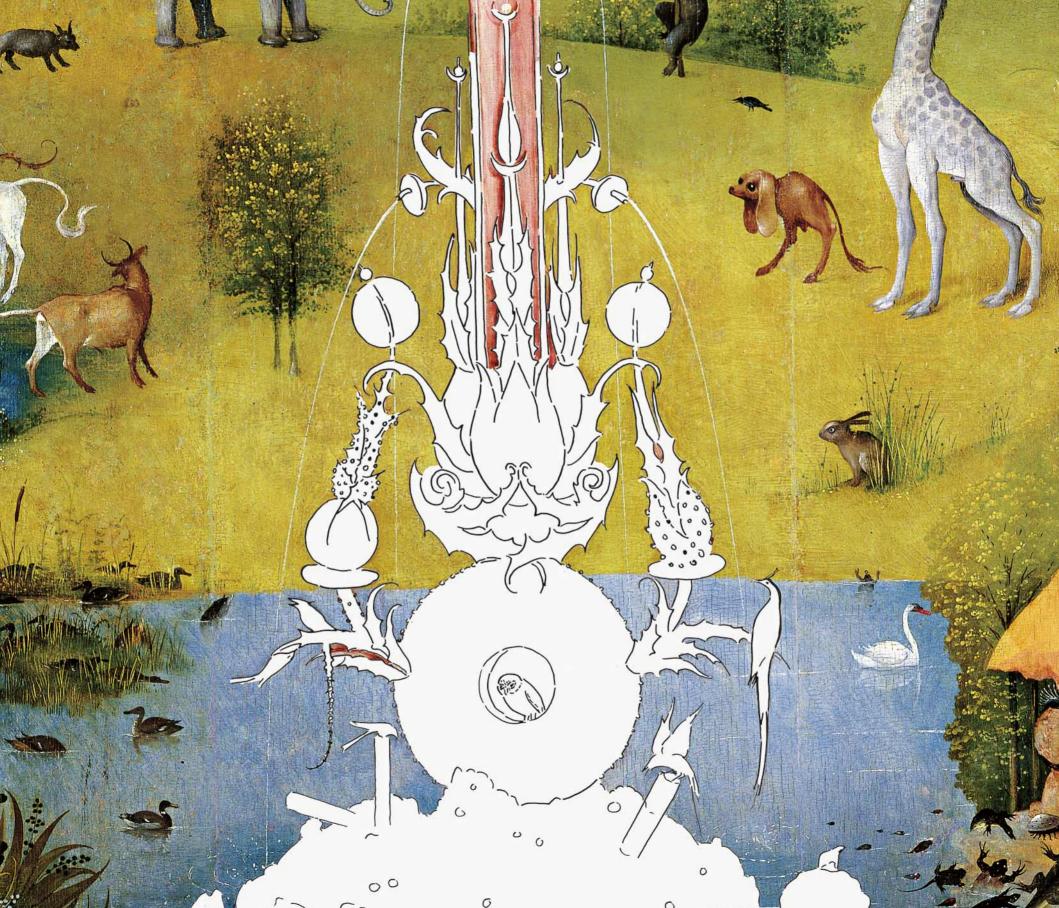

her, and even great-grandfather had been painters before him and he chose the same trade they had followed.



This portrait shows the artist Bosch, but it was painted long after his death.

Hieronymus Bosch became world-famous and enjoyed great renown. Powerful rulers bought his works and commissioned paintings from him.

No one had ever seen anything like his pictures before! His mysterious works are filled with strange figures, exotic animals from distant lands, fabulous beings, giant fruits, brightly colored birds, bizarre forms, fountains, and towers.

This book contains many details of the work for you to color in and add to. Use your favorite colors and make the pictures however you like!



The Garden of Earthly Delights, left wing: Paradise, c. 1480–1490, Madrid, Museo del Prado





| These are truly big birds! Are there any more? |
|------------------------------------------------|
|                                                |
|                                                |
|                                                |
|                                                |
|                                                |
|                                                |
|                                                |
|                                                |
|                                                |
|                                                |
|                                                |
|                                                |
|                                                |
|