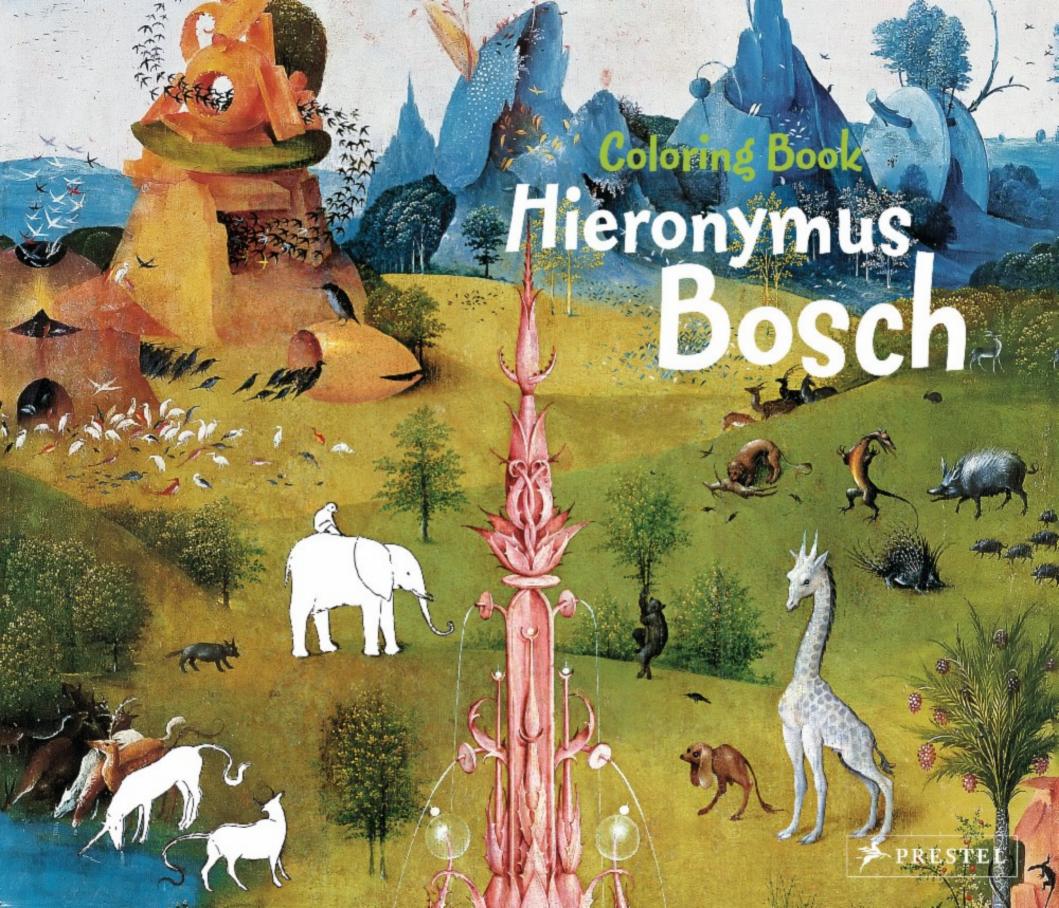

No one had ever seen anything like his pictures before! His mysterious works are filled with strange figures, exotic animals from distant lands, fabulous beings, giant fruits, brightly colored birds, bizarre forms, fountains, and towers.

This book contains many details of the work for you to color in and add to. Use your favorite colors and make the pictures however you like!

The Garden of Earthly Delights, left wing: Paradise, c. 1480–1490, Madrid, Museo del Prado