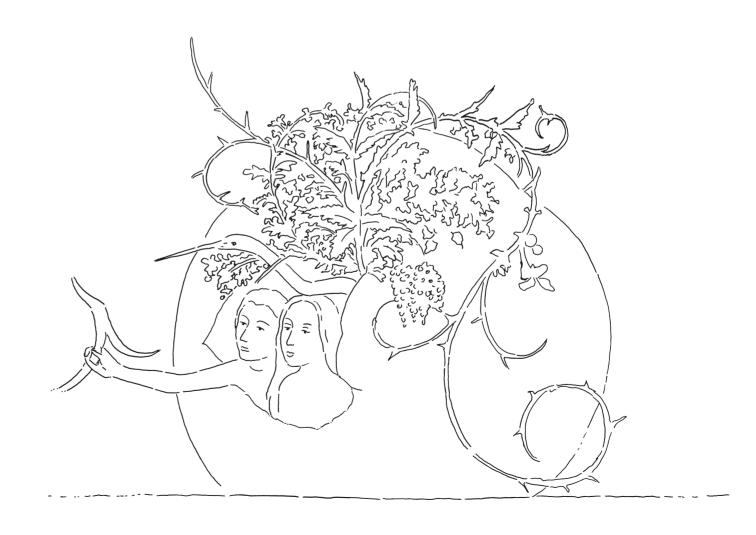

This book contains many details of the work for you to color in and add to. Use your favorite colors and make the pictures however you like!

The Garden of Earthly Delights, left wing: Paradise, c. 1480–1490, Madrid, Museo del Prado