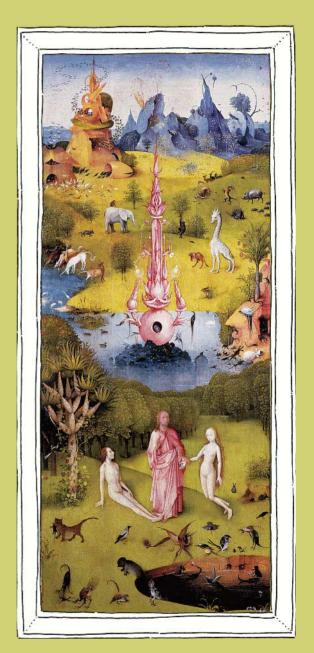

This book contains many details of the work for you to color in and add to. Use your favorite colors and make the pictures however you like!

The Garden of Earthly Delights, left wing: Paradise, c. 1480–1490, Madrid, Museo del Prado