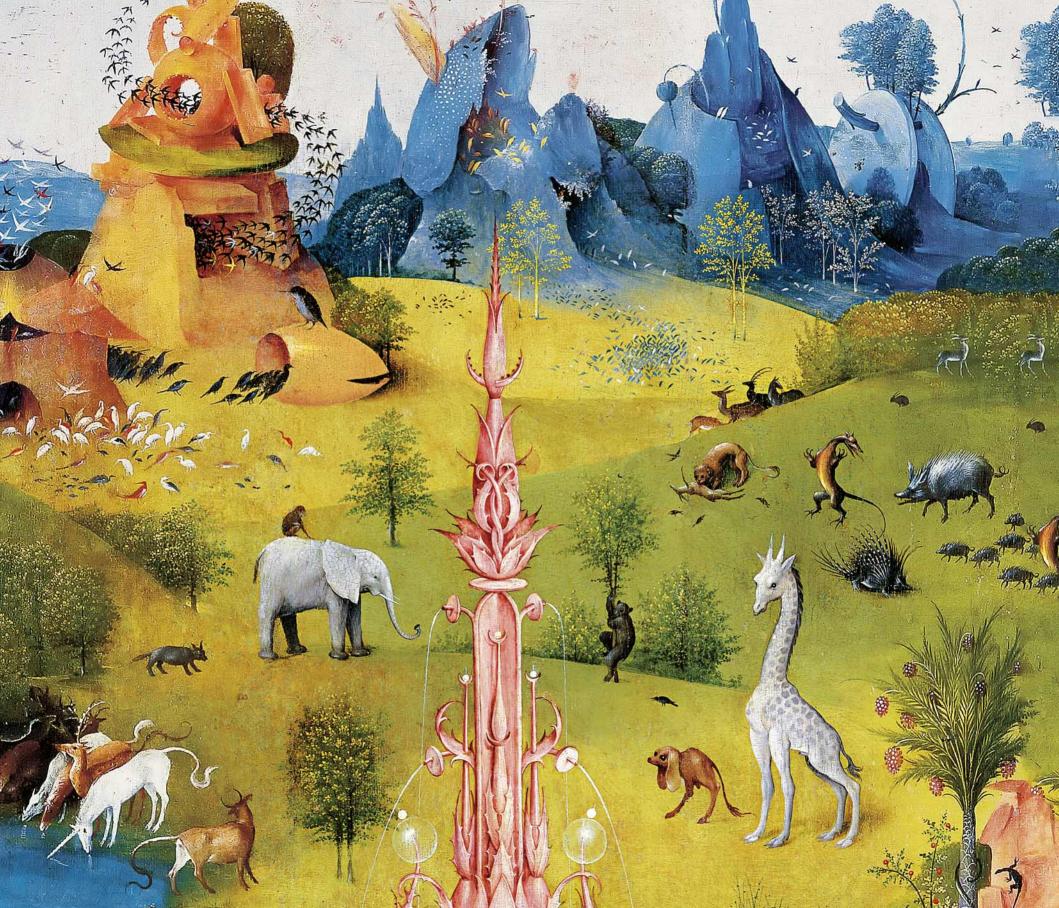

No one had ever seen anything like his pictures before! His mysterious works are filled with strange figures, exotic animals from distant lands, fabulous beings, giant fruits, brightly colored birds, bizarre forms, fountains, and towers.

| These are truly big birds! Are there any more? |
|------------------------------------------------|
|                                                |
|                                                |
|                                                |
|                                                |
|                                                |
|                                                |
|                                                |
|                                                |
|                                                |
|                                                |
|                                                |
|                                                |
|                                                |
|                                                |
|                                                |
|                                                |
|                                                |
|                                                |
|                                                |
|                                                |