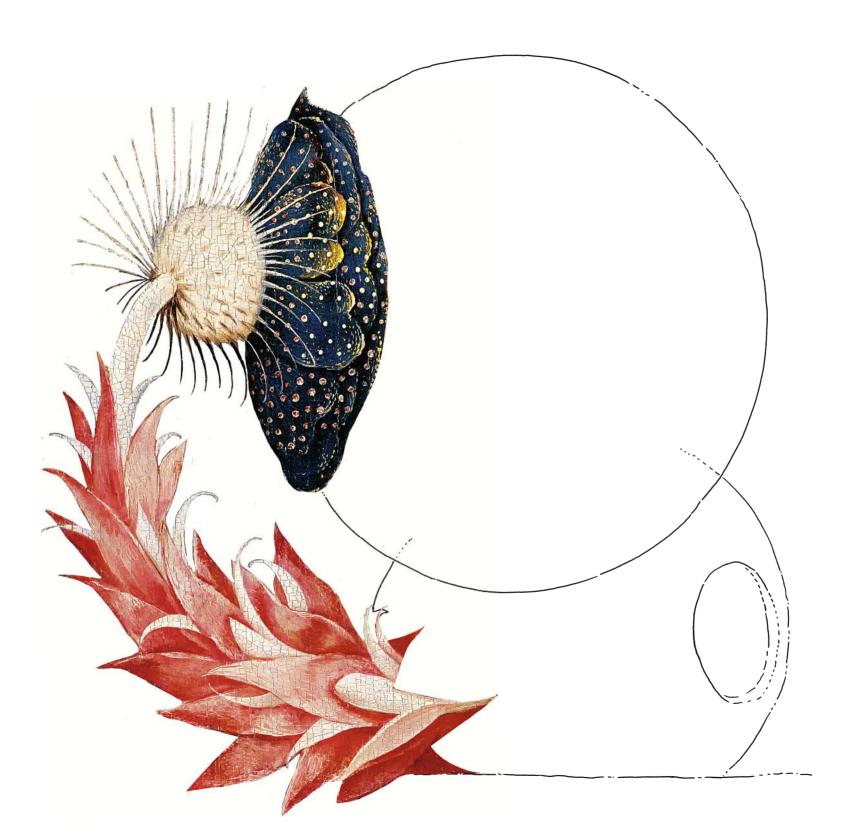

This book contains many details of the work for you to color in and add to. Use your favorite colors and make the pictures however you like!

The Garden of Earthly Delights, left wing: Paradise, c. 1480–1490, Madrid, Museo del Prado

What color is your tower?