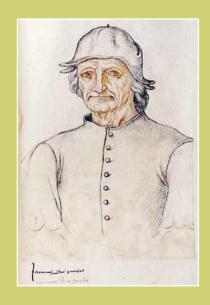

This portrait shows the artist Bosch, but it was painted long after his death.

Hieronymus Bosch became world-famous and enjoyed great renown. Powerful rulers bought his works and commissioned paintings from him.