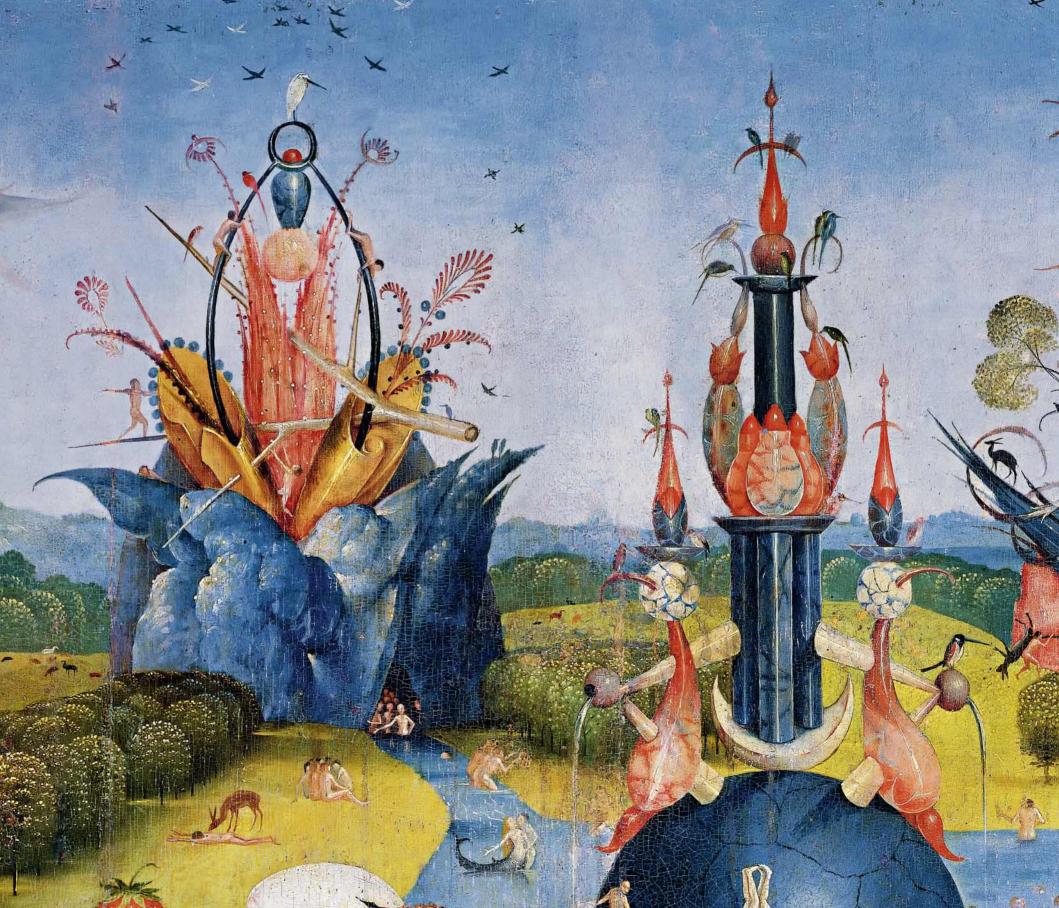

No one had ever seen anything like his pictures before! His mysterious works are filled with strange figures, exotic animals from distant lands, fabulous beings, giant fruits, brightly colored birds, bizarre forms, fountains, and towers.

This book contains many details of the work for you to color in and add to. Use your favorite colors and make the pictures however you like!

The Garden of Earthly Delights, left wing: Paradise, c. 1480–1490, Madrid, Museo del Prado

What color is your tower?